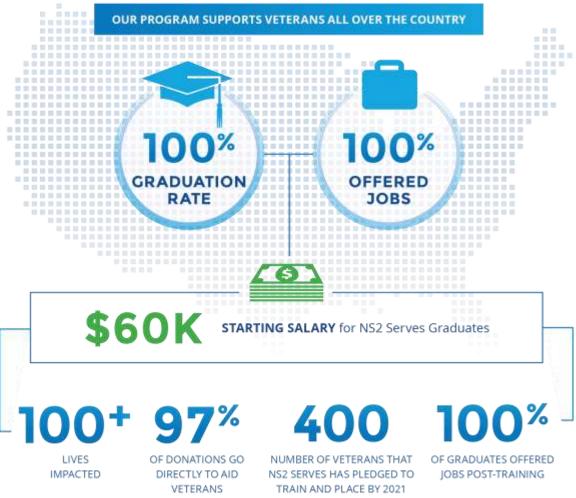

# **NS2 Serves**

# Training and Employing Veterans

- We provide rigorous, world-class training to help propel veterans into new, full-time careers. NS2 Serves graduates are eligible for competitive positions with more than 10,000 SAP partners.
- To make a contribution, apply to the program, or offer assistance, please visit

## WWW.NS2SERVES.ORG