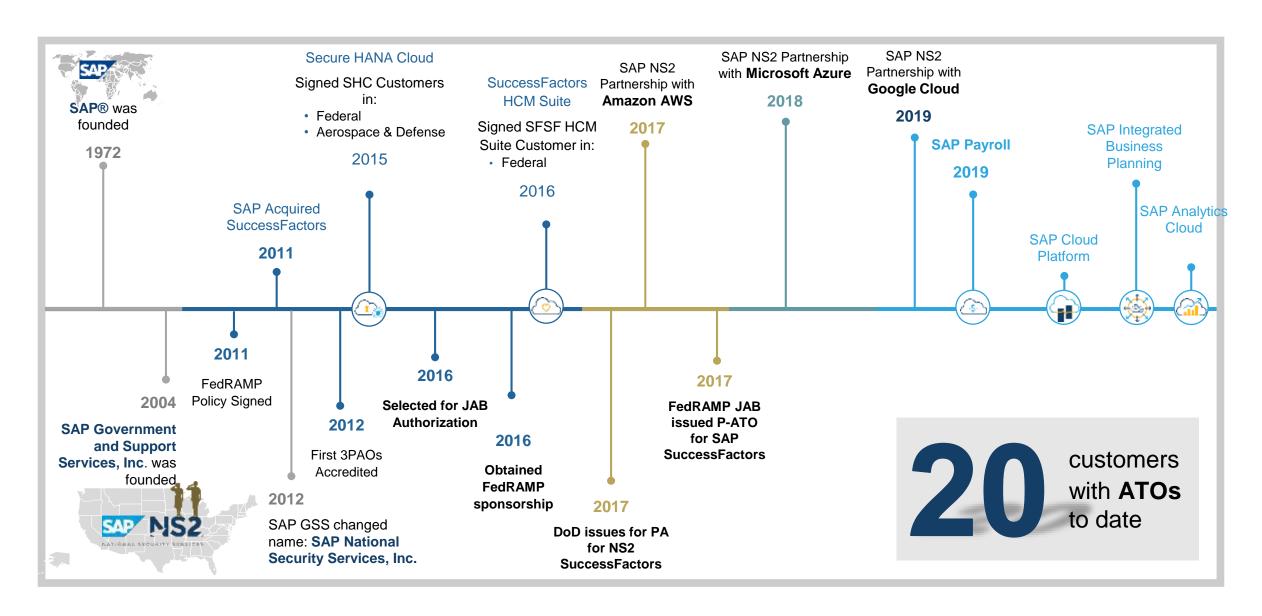

# **Penny Klein**

Senior Director Security Compliance and Engineering SAP NS2

Our promise is to innovate to help our customers run at their **best**.

Forbes Global 2000 Companies

World's Transaction Revenue touches an SAP System

- 3rd Largest Software Company
- \$3.5B Annual R&D Investment

- Independent U.S. subsidiary of SAP
- 800 U.S. Persons Employees
- Credentialed Experts, Architects, Consultants and Support
- Secure Facilities
- 100% U.S. Persons on U.S. Soil

### Secure HANA Cloud

Designed to run SAP workloads and ease the transition from an onpremise environment into the cloud

### SuccessFactors

Helps organizations turn purpose into performance by putting people at the center of business

Secure Digital Core

# SAP NS2 - Secure Node with SuccessFactors Suite - DoD (SNSFS)

- Environment for Department of Defense Agencies who need Impact Level 4 (IL4) and CNSSI 1253
   Privacy Overlay
- Maintains a DISA PA for a FedRAMP Moderate IL4 baseline with Privacy Overlay
- Oversight provided by DISA and DLA as the sponsoring agency

# SAP NS2 –SuccessFactors HCM Suite for Government – (SF HCM-GOV)

- Environment for Federal Agencies, DOD customers who only need Impact Level 2 (IL2), State, Local, Tribal
- Maintains a JAB P-ATO for a FedRAMP Moderate baseline
  - Mirrors DOD environment and has the Privacy Overlay & Cloud SRG applicable controls
- Oversight provided by JAB ConMon team who reviews our ConMon package and produces a
  Executive Summary available to customers