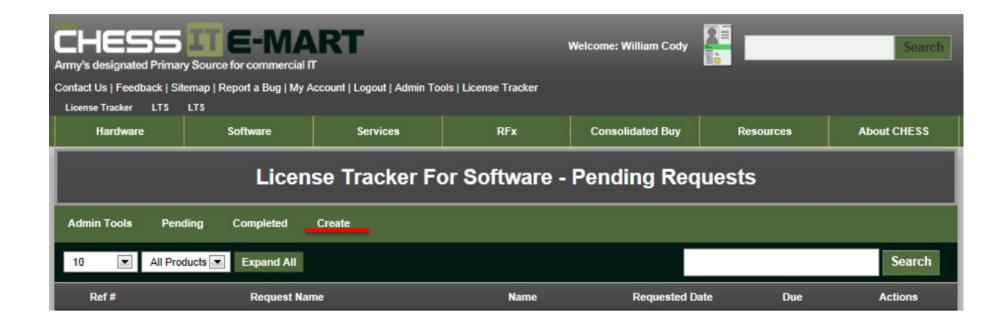

# Create a Request

You will automatically be defaulted to the "Pending Requests" page – Click the "Create" button on the main menu bar to continue